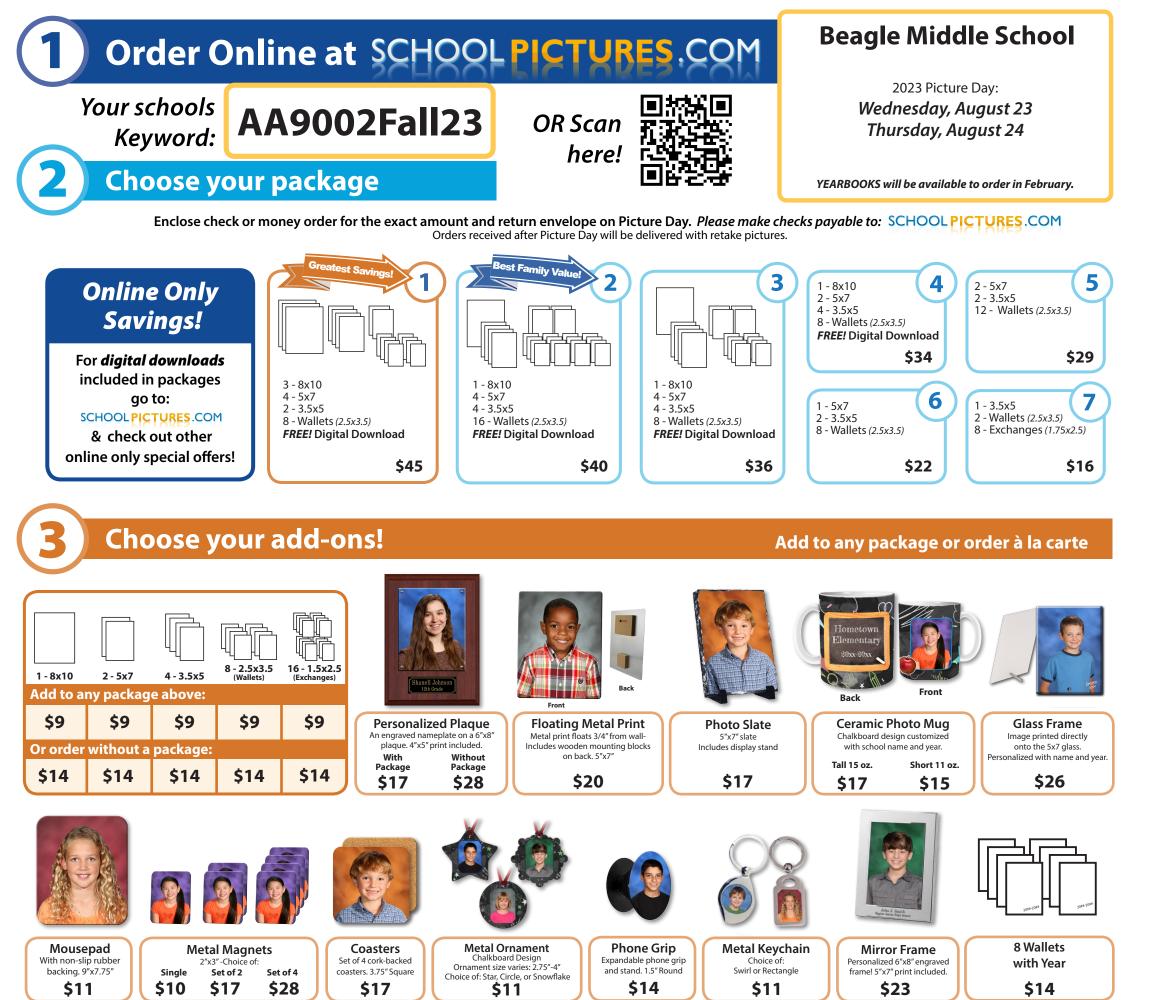

Questions? Contact Customer Service Monday-Friday 9am-5pm 1.800.482.0321

Ε

Α

В

С

|                                                                                                                                                        | lent's Firs                                                       |                                                         |                                   |              |               |                                    |                                        |         |                     |          |
|--------------------------------------------------------------------------------------------------------------------------------------------------------|-------------------------------------------------------------------|---------------------------------------------------------|-----------------------------------|--------------|---------------|------------------------------------|----------------------------------------|---------|---------------------|----------|
| Grad                                                                                                                                                   |                                                                   | Teacher                                                 | 's Last                           | Name:        |               |                                    |                                        |         |                     |          |
| Grad<br>Grad<br>Pare<br>E-m                                                                                                                            |                                                                   | ne #:                                                   |                                   |              | -             |                                    |                                        |         |                     |          |
|                                                                                                                                                        | C                                                                 | hoos                                                    | e Yo                              |              | ree<br>R FORM | Back                               | <b>Grou</b>                            |         | Color<br>BE USED ** |          |
|                                                                                                                                                        | ROSE                                                              | GR                                                      |                                   | PURPLE GREEN |               |                                    | ORANGE                                 |         | BLUE                |          |
|                                                                                                                                                        |                                                                   |                                                         | More background options available |              |               |                                    |                                        |         |                     |          |
| ΡΑ                                                                                                                                                     | CKAG                                                              | ES                                                      |                                   | ADD          | ото           | ANY                                | PAC                                    | KAG     | E                   |          |
| PACKAGE                                                                                                                                                | QUANTITY                                                          | PRICE                                                   | 1- 8x10                           | 2-5x7        | 4 -3.5x5      | <b>8</b> -<br>Wallets<br>(2.5x3.5) | <b>16 -</b><br>Exchanges<br>(1.75x2.5) | 0       | Plaque              | SUBTOTAL |
| đ                                                                                                                                                      | ð                                                                 |                                                         | \$9                               | \$9          | \$9           | \$9                                | \$9                                    | \$      | 517                 | SI       |
| Ex <b>#</b> m                                                                                                                                          | ple E <b>f</b> amp                                                | \$37.00                                                 | e Exan                            | ple Exa      | \$9.00        | kample                             | Example                                | Example | e Example           | \$46.00  |
| 1                                                                                                                                                      |                                                                   | \$45.00                                                 |                                   |              |               |                                    |                                        |         |                     |          |
| 2                                                                                                                                                      | _                                                                 | \$40.00<br>\$36.00                                      |                                   |              |               |                                    |                                        |         |                     |          |
| 4                                                                                                                                                      |                                                                   | \$34.00                                                 |                                   |              |               |                                    |                                        |         |                     |          |
| 5                                                                                                                                                      |                                                                   | \$29.00                                                 |                                   |              |               |                                    |                                        |         |                     |          |
| 6                                                                                                                                                      | 5                                                                 | \$22.00                                                 |                                   |              |               |                                    |                                        |         |                     |          |
| 7                                                                                                                                                      | ,                                                                 | \$16.00                                                 |                                   |              |               |                                    |                                        |         |                     |          |
|                                                                                                                                                        | ÀLA                                                               | CARTE &                                                 | PHO                               | to gif       | TS            |                                    |                                        | QTY.    | PRICE               |          |
| U                                                                                                                                                      |                                                                   | Glass Frame                                             |                                   |              |               |                                    |                                        |         | \$26.00             |          |
|                                                                                                                                                        | 6x8 Personalized Plaque<br>6x8 Personalized Engraved Mirror Frame |                                                         |                                   |              |               |                                    |                                        |         | \$28.00<br>\$23.00  |          |
|                                                                                                                                                        |                                                                   | 5x7 Floating Metal Print                                |                                   |              |               |                                    |                                        |         | \$20.00             |          |
| as                                                                                                                                                     |                                                                   | 5x7 Photo Slate<br>Set of 4 Coasters                    |                                   |              |               |                                    |                                        |         | \$17.00<br>\$17.00  |          |
| ē                                                                                                                                                      |                                                                   | Tall 15 oz. Photo Mug                                   |                                   |              |               |                                    |                                        |         | \$17.00             |          |
| 14                                                                                                                                                     |                                                                   | Short 11 oz. Photo Mug                                  |                                   |              |               |                                    |                                        |         | \$15.00             |          |
| ft                                                                                                                                                     |                                                                   | <u> </u>                                                |                                   |              |               |                                    |                                        |         | \$14.00<br>\$14.00  |          |
| 5                                                                                                                                                      |                                                                   | 4 - 3.5x5                                               |                                   |              |               |                                    |                                        |         | \$14.00             |          |
| +                                                                                                                                                      |                                                                   | 8 - Wallets (2.5x3.5)                                   |                                   |              |               |                                    |                                        |         | \$14.00             |          |
| Great Gift Ide                                                                                                                                         |                                                                   | 16 - Exchanges (1.75x2.5)<br>Phone Grip                 |                                   |              |               |                                    |                                        |         | \$14.00<br>\$14.00  |          |
| i.                                                                                                                                                     | Meta                                                              | Metal Ornament: O Star O Circle O Snowflake             |                                   |              |               |                                    |                                        |         | \$11.00             |          |
|                                                                                                                                                        |                                                                   | Non-Slip Mousepad                                       |                                   |              |               |                                    |                                        |         | \$11.00             |          |
|                                                                                                                                                        |                                                                   | Metal Keychain: OSwirl ORectangle<br>1-2x3 Metal Magnet |                                   |              |               |                                    |                                        |         | \$11.00<br>\$10.00  |          |
|                                                                                                                                                        |                                                                   | 2- 2x3 Metal Magnets                                    |                                   |              |               |                                    |                                        |         | \$17.00             |          |
|                                                                                                                                                        | 4- 2x3 Metal Magnets                                              |                                                         |                                   |              |               |                                    |                                        |         | \$28.00             |          |
|                                                                                                                                                        |                                                                   | 8 Wallets with Year<br>Teeth Whitening                  |                                   |              |               |                                    |                                        |         | \$14.00<br>\$5.00   |          |
| Image Softening & Blemish Removal                                                                                                                      |                                                                   |                                                         |                                   |              |               |                                    |                                        |         | \$10.00             |          |
| Home Delivery Option: After Retake Delivery is required.   Please add \$8.00 and fill out address below. Shipped 1 week after photos arrive at school. |                                                                   |                                                         |                                   |              |               |                                    |                                        | uired   | \$8.00              |          |
| Addres                                                                                                                                                 | is:                                                               |                                                         |                                   |              |               |                                    |                                        |         |                     |          |
| City: State:                                                                                                                                           |                                                                   |                                                         |                                   |              |               |                                    |                                        | Zip:    |                     |          |
|                                                                                                                                                        |                                                                   |                                                         | FOR OFI                           | FICE USE     | ONLY          |                                    | 1                                      |         |                     |          |
| Beagl<br>AA90                                                                                                                                          |                                                                   |                                                         |                                   |              |               | F                                  |                                        |         | _                   |          |
| T                                                                                                                                                      |                                                                   |                                                         |                                   |              |               |                                    |                                        |         | =                   |          |